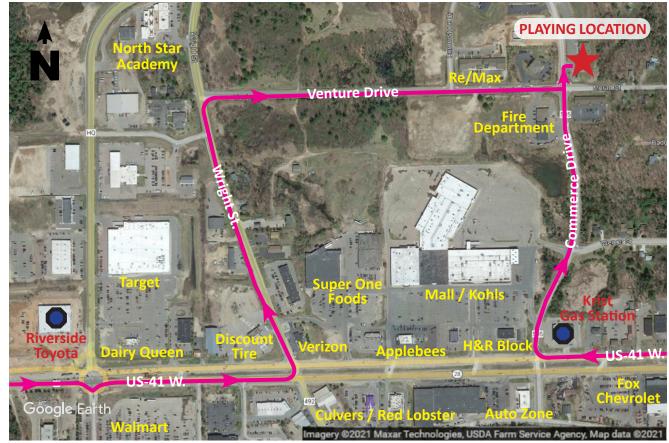

# FROM THE EAST

FOLLOW US-41 AND TURN LEFT ON WRIGHT STREET AT ONE BLOCK PAST THE RIVERSIDE TOYOTA. CONTINUE ON WRIGHT STREET FOR 0.5 MILE, TURN RIGHT ON VENTURE DRIVE AND STOP AT THE STOP SIGN. TURN LEFT. THE PLAYING SITE (MARQUETTE TOWNSHIP COMMUNITY CENTER) IS ON THE RIGHT.

FROM THE WEST

TAKE US-41/M-28 FROM THE US-41/M-28
INTERSECTION, AT THE FIRST ROUND
ABOUT TAKE THE SECOND EXIT
(US-41), AT THE SECOND AND THIRD
ROUND ABOUTS AGAIN TAKE THE
SECOND EXITS (US-41). CONTINUE ON
US-41 AND TURN RIGHT AT COMMERCE
DRIVE (AT THE KRIST GAS STATION
LIGHT). GO 0.4 MILE, THE PLAYING SITE
(MARQUETTE TOWNSHIP COMMUNITY
CENTER) IS ON THE RIGHT.

### SUPERIORLAND BRIDGE CLUB

Sectional Bridge Tournament October 9,10,11 2025

Plan NOW to attend!

Marquette Township Community Center 1000 Commerce Drive, Marquette, MI

**Tournament Sanction Number S2510344** 